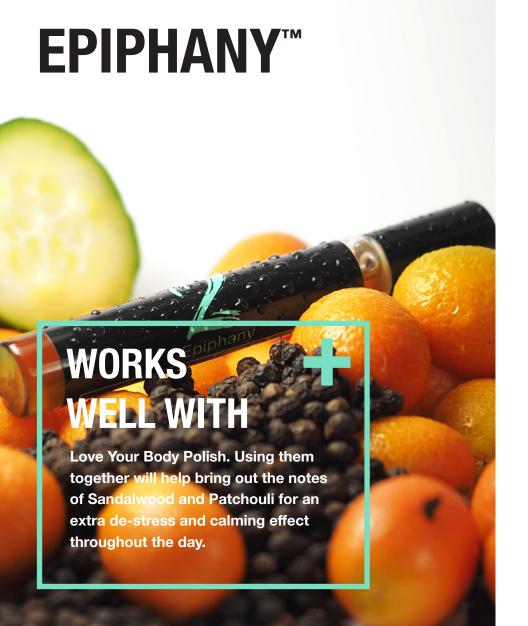

Black Pepper to awaken your senses, Oak Moss to keep you calm and grounded, Cucumber for refreshment and Petitgrain for a touch of herbaceous elegance.

It's a wonderful, natural way to revive your mood and take you into the evening.

### THE GOOD STUFF:

Evernia Prunastri (Oak Moss Absolute), Piper Nigrum (Black Pepper essential oil), Citrus Aurantium Amara (Petitgrain essential oil), Cucumis Sativus (Cucumber oil) Carthamus Tinctorius\* (Safflower oil) and Mixed Tocopherols from Non-GMO Soy sources (Vitamin E oil).