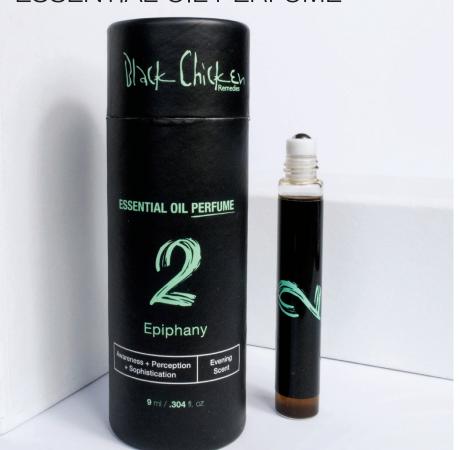

# **EPIPHANY**

ESSENTIAL OIL PERFUME

\*price subject to change. Copyright 2017 Black Chicken Remedies. Version: bcr\_001

**Size:** 9ml/.304 fl.oz

**RRP:** AUD\$44.95

**SKU:** 9347246003091