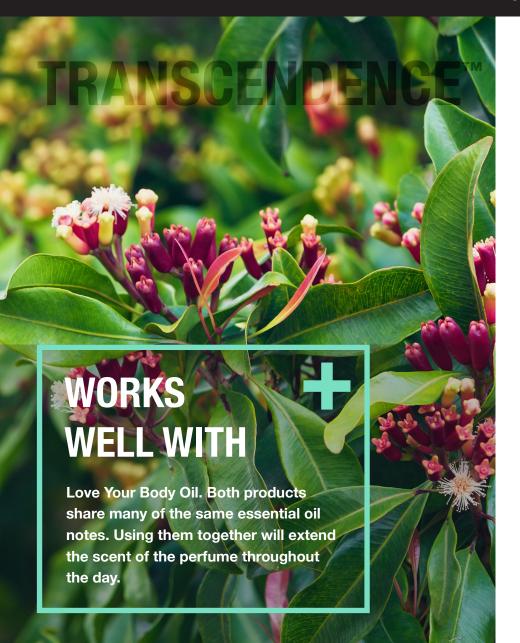

#### How often do I need to reapply the essential oil perfume?

Apply it as often as you like. To extend the scent of Transcendence, we recommend pairing it with Love My Body oil as they contain similar notes. When you use the body oil after showering and finish your grooming routine with Transcendence, you'll find your skin maintains the scent throughout the day.