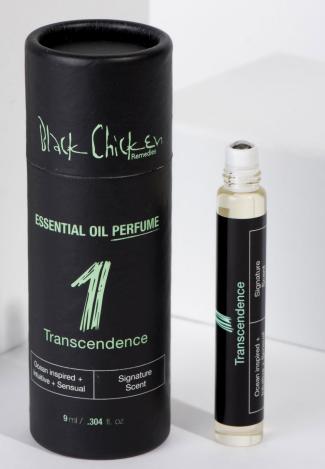

# **TRANSCENDENCE**

**ESSENTIAL OIL PERFUME** 

**SKU:** 9347246000007 **Size:** 9ml/.304 fl.oz **RRP:** AUD\$44.95

\*price subject to change. Copyright 2017 Black Chicken Remedies. Version: bcr 002

## WHAT IT DOES:

Transcendence is the first of a range of natural essential oil perfumes designed to invigorate the senses.

The word transcendence is the act of rising above into a superior state. Something we could all benefit from day-to-day. Our blend of powerful essential oils helps you do just that without using artificial fragrances.