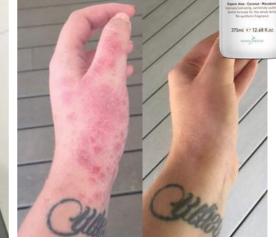

# Coconut Body Milk

Body Care

COCONUT BODY MILK

ECO SONYA

ALL GOVETIMES / SEMENTINE Biganic Kine - Coconut - Macadem Internally hydroxing, extrementy salet Bartin Antonials for this which have No automatic finagement

375ml - 12.48 fl.ot

ECO"SONYA

OCONU

BODY MILK